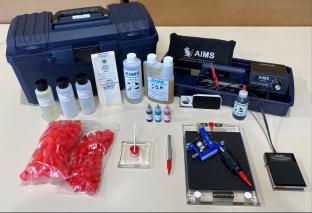

#### **AIMS Quality Tattoo Identification**

- AIMS <u>ultra-light</u> tattoo machine.
- Foot pedal on/off micro-controller.
- AIMS small/large bore calibrated needle tube.
- Custom large animal tattoo needles.
- Small equipment foot print.
- Reduced animal stress (quick tattooing).
- Easy cleaning & sterilization between animals.
- <u>Detailed</u> operating and tattooing instructions.

### Large Lab Animal Tattoo Identification

Easy, Cost Effective and Permanent,

ATS-3L Large Lab Animal Tattoo System is a compact tattoo kit specifically developed for the tattoo identification of large laboratory animals (hamsters, guinea pigs, ferrets, rabbits, NHP, swine, [anything larger than a mouse/rat]). Features AIMS ultra-light weight tattoo machine for quick skin tattooing. Includes an HDUI compact micro-power supply and tattoo controller in a small profile kit.