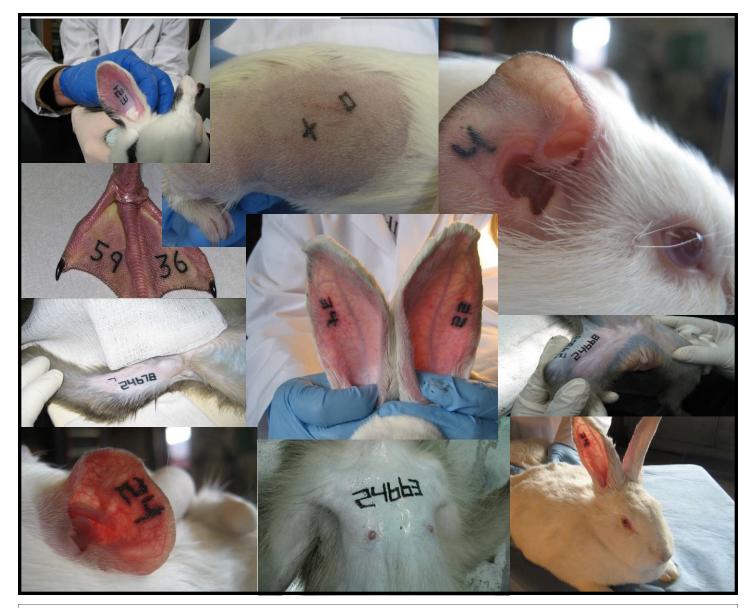

## ATS-3L is perfect for

NHPs, Rabbits, Guinea Pigs, Hamsters, Ferrets, Cats, Dogs, Swine, Sheep, Bats,

& much, much more.....!!

## Professional quality tattoos that last <u>forever</u> !

BCZZS

24663